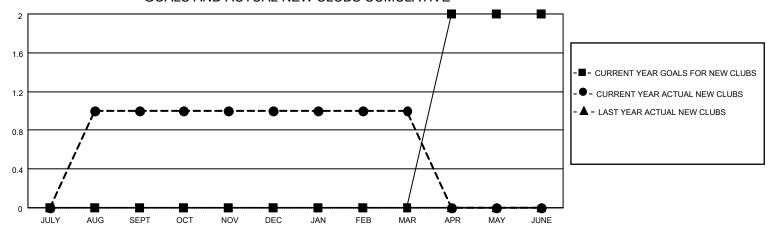

#### GOALS AND ACTUAL NEW CLUBS CUMULATIVE

0

## District 14 K

| Clubs RESULTS FOR 2022-2023 |   |   |   | Members RESULTS FOR 2022-2023 |    |    |    |
|-----------------------------|---|---|---|-------------------------------|----|----|----|
|                             |   |   |   |                               |    |    |    |
| JULY/AUG/SEPT               | 0 | 1 | 1 | JULY/AUG/SEPT                 | 10 | 32 | 31 |
| OCT/NOV/DEC                 | 0 | 0 | 0 | OCT/NOV/DEC                   | 10 | 9  | 14 |