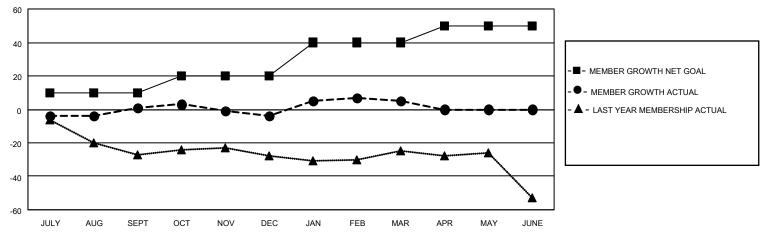

#### GOALS AND ACTUAL MEMBERS CUMULATIVE

| DROPPED CLUBS: 1 |    | 17 CLUBS OF 29 ADDED 1 OR<br>MORE NEW MEMBERS | GENDER DISTRIBUTION             |                              |  |
|------------------|----|-----------------------------------------------|---------------------------------|------------------------------|--|
|                  |    | INORE NEW MEMBERS                             | MALE<br>FEMALE                  | 462 (63.99%)<br>259 (35.87%) |  |
| DROPPED MEMBERS  |    |                                               | NON BINARY PREFER NOT TO ANSWER | 0 (0.00%)<br>1 (0.14%)       |  |
| DECEASED         | 9  |                                               | THE ENTITY TO ANOWER            | 1 (0.1470)                   |  |
| CLUB CANCELLED   | 0  | CLICK HERE FOR CUMULATIVE                     | TOTAL FAMILY UNIT MEMBERS       | 97                           |  |
| OTHER            | 47 | MEMBERSHIP DATA                               |                                 |                              |  |
| TOTAL            | 56 |                                               | FAMILY MEMBERS PAYING HAI       | LF DUES 50                   |  |

## District 14 K

| Clubs RESULTS FOR 2022-2023 |   |   |   | Members RESULTS FOR 2022-2023 |    |    |    |
|-----------------------------|---|---|---|-------------------------------|----|----|----|
|                             |   |   |   |                               |    |    |    |
| JULY/AUG/SEPT               | 0 | 1 | 1 | JULY/AUG/SEPT                 | 10 | 32 | 31 |
| OCT/NOV/DEC                 | 0 | 0 | 0 | OCT/NOV/DEC                   | 10 | 9  | 14 |